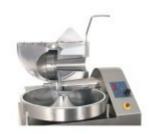

## REX-Cutter Blizzard 45 SLF P30P

## Erfahrung · Fortschritt · Service

- all surfaces stainless steel, matt finish
- knife-head with 6 knives adjusted to the machine
- cutter lid stainless steel, with noise protection cover
- cutting and mixing speed continuously adjustable
- adjustment via potentiometer
- cutting speed from 500 to 5000 RPM
- mixing speed from 50 to 500 RPM, forward and reverse
- 2, optional 3 bowl speeds
- temperature switch-off and bowl switch-off
- anti-vibration feet
- control panel integrated in the machine housing
- Motor: 11 KW, 400 Volt 50 cycles, 15 KW via frequency inverter
- fuse protection 35 A, delay fuse
- digital display for bowl, temperature and knife shaft
- cutter bowl stainless steel