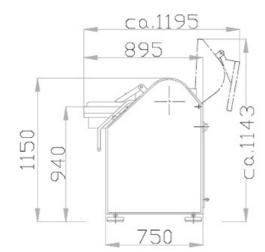

## REX-Cutter Blizzard 45 SLF P30P

## Erfahrung · Fortschritt · Service

- all surfaces stainless steel, matt finish
- knife-head with 6 knives adjusted to the machine
- cutter lid stainless steel, with noise protection cover
- cutting and mixing speed continuously adjustable
- adjustment via potentiometer
- cutting speed from 500 to 5000 RPM
- mixing speed from 50 to 500 RPM, forward and reverse
- 2, optional 3 bowl speeds
- temperature switch-off and bowl switch-off
- anti-vibration feet
- control panel integrated in the machine housing
- Motor: 11 KW, 400 Volt 50 cycles, 15 KW via frequency inverter
- fuse protection 35 A, delay fuse
- digital display for bowl, temperature and knife shaft
- cutter bowl stainless steel