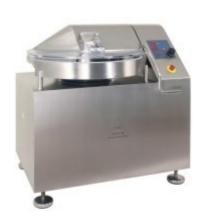

## REX-Cutter Blizzard 45 SLF P30P

## Erfahrung · Fortschritt · Service

- all surfaces stainless steel, matt finish
- knife-head with 6 knives adjusted to the machine
- cutter lid stainless steel, with noise protection cover
- cutting and mixing speed continuously adjustable
- adjustment via potentiometer
- cutting speed from 500 to 5000 RPM
- mixing speed from 50 to 500 RPM, forward and reverse
- 2, optional 3 bowl speeds
- temperature switch-off and bowl switch-off
- anti-vibration feet
- control panel integrated in the machine housing
- Motor: 11 KW, 400 Volt 50 cycles, 15 KW via frequency inverter
- fuse protection 35 A, delay fuse
- digital display for bowl, temperature and knife shaft
- cutter bowl stainless steel