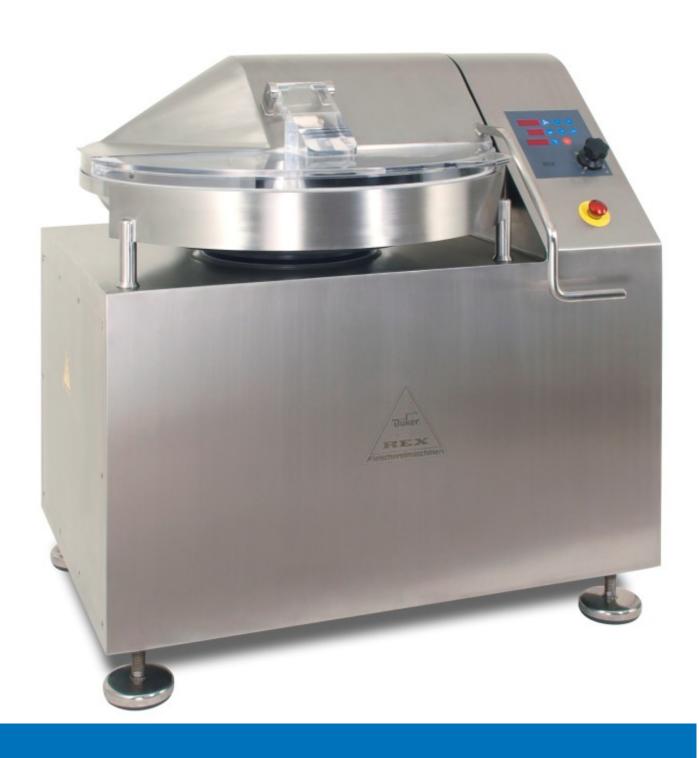

## REX-Cutter Blizzard 45 SLF P30P

## Erfahrung · Fortschritt · Service

- all surfaces stainless steel, matt finish
- knife-head with 6 knives adjusted to the machine
- cutter lid stainless steel, with noise protection cover
- cutting and mixing speed continuously adjustable
- adjustment via potentiometer
- cutting speed from 500 to 5000 RPM
- mixing speed from 50 to 500 RPM, forward and reverse
- 2, optional 3 bowl speeds
- temperature switch-off and bowl switch-off
- anti-vibration feet
- control panel integrated in the machine housing
- Motor: 11 KW, 400 Volt 50 cycles, 15 KW via frequency inverter
- fuse protection 35 A, delay fuse
- digital display for bowl, temperature and knife shaft
- cutter bowl stainless steel