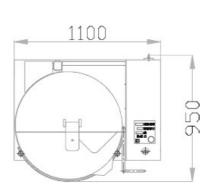

## REX-Cutter Blizzard 45 SLF P30P

## Erfahrung · Fortschritt · Service

- all surfaces stainless steel, matt finish
- knife-head with 6 knives adjusted to the machine
- cutter lid stainless steel, with noise protection cover
- cutting and mixing speed continuously adjustable
- adjustment via potentiometer
- cutting speed from 500 to 5000 RPM
- mixing speed from 50 to 500 RPM, forward and reverse
- 2, optional 3 bowl speeds
- temperature switch-off and bowl switch-off
- anti-vibration feet
- control panel integrated in the machine housing
- Motor: 11 KW, 400 Volt 50 cycles, 15 KW via frequency inverter
- fuse protection 35 A, delay fuse
- digital display for bowl, temperature and knife shaft
- cutter bowl stainless steel