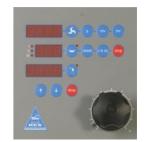

## Erfahrung · Fortschritt · Service

- all surfaces stainless steel, matt finish
- knife-head with 6 knives adjusted to the machine
- cutter lid stainless steel, with noise protection cover
- cutting and mixing speed continuously adjustable
- adjustment via potentiometer
- cutting speed from 500 to 5000 RPM
- mixing speed from 50 to 500 RPM, forward and reverse
- 2, optional 3 bowl speeds
- temperature switch-off and bowl switch-off
- anti-vibration feet
- control panel integrated in the machine housing
- Motor: 11 KW, 400 Volt 50 cycles, 15 KW via frequency inverter
- fuse protection 35 A, delay fuse
- digital display for bowl, temperature and knife shaft
- cutter bowl stainless steel